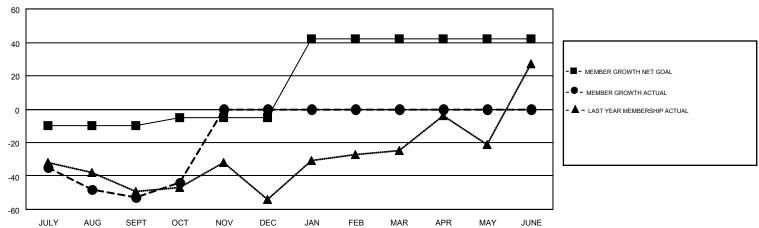

## GMT MONTHLY MEMBERSHIP PROGRESS REPORT

Multiple District 44

Results as of: 10/31/2017

GMT: MAHESH CHITNIS

GMT CA 1

**LOCATION: NEW HAMPSHIRE** 

|               | Club          | s         |               | Members               |                           |                         |                                                    |  |
|---------------|---------------|-----------|---------------|-----------------------|---------------------------|-------------------------|----------------------------------------------------|--|
|               | RESULTS FOR   | 2017-2018 |               | RESULTS FOR 2017-2018 |                           |                         |                                                    |  |
| QUARTER       | NEW CLUB GOAL | NEW CLUBS | DROPPED CLUBS | QUARTER               | MEMBER GROWTH NET<br>GOAL | MEMBER GROWTH<br>ACTUAL | DROPPED<br>MEMBERS ACTUAL<br>(including transfers) |  |
| JULY/AUG/SEPT | 0             | 0         | 0             | JULY/AUG/SEPT         | -10                       | 31                      | 82                                                 |  |
| OCT/NOV/DEC   | 1             | 0         | 0             | OCT/NOV/DEC           | 5                         | 26                      | 16                                                 |  |
| JAN/FEB/MAR   | 1             | 0         | 0             | JAN/FEB/MAR           | 47                        | 0                       | 0                                                  |  |
| APR/MAY/JUNE  | 1             | 0         | 0             | APR/MAY/JUNE          | 0                         | 0                       | 0                                                  |  |

## GOALS AND ACTUAL MEMBERS CUMULATIVE

| DROPPED CLUBS: 0  DROPPED MEMBERS |         | 30 CLUBS OF 81 ADDED 1 OR MORE NEW MEMBERS | GENDER DISTRIBUTION  MALE 1,381 (60.15%)  FEMALE 915 (39.85%) |  |     |
|-----------------------------------|---------|--------------------------------------------|---------------------------------------------------------------|--|-----|
| DECEASED                          | 10      | CLICK HERE FOR CUMULATIVE                  | TOTAL FAMILY UNIT MEMBERS                                     |  | 681 |
| CLUB CANCELLED OTHER              | 0<br>88 | MEMBERSHIP DATA                            | FAMILY MEMBERS PAYING HALF                                    |  | 350 |
| TOTAL                             | 98      |                                            | DUES                                                          |  |     |