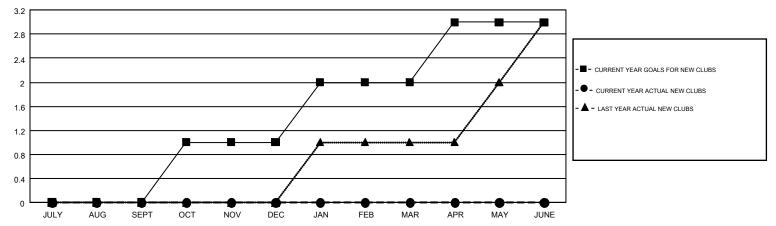

## GMT MONTHLY MEMBERSHIP PROGRESS REPORT

Multiple District 44

Results as of: 10/31/2017

GMT: MAHESH CHITNIS

GMT CA 1

**LOCATION: NEW HAMPSHIRE** 

|               | Club          | s         |               | Members               |                           |                         |                                                    |  |
|---------------|---------------|-----------|---------------|-----------------------|---------------------------|-------------------------|----------------------------------------------------|--|
|               | RESULTS FOR   | 2017-2018 |               | RESULTS FOR 2017-2018 |                           |                         |                                                    |  |
| QUARTER       | NEW CLUB GOAL | NEW CLUBS | DROPPED CLUBS | QUARTER               | MEMBER GROWTH NET<br>GOAL | MEMBER GROWTH<br>ACTUAL | DROPPED<br>MEMBERS ACTUAL<br>(including transfers) |  |
| JULY/AUG/SEPT | 0             | 0         | 0             | JULY/AUG/SEPT         | -10                       | 31                      | 82                                                 |  |
| OCT/NOV/DEC   | 1             | 0         | 0             | OCT/NOV/DEC           | 5                         | 26                      | 16                                                 |  |
| JAN/FEB/MAR   | 1             | 0         | 0             | JAN/FEB/MAR           | 47                        | 0                       | 0                                                  |  |
| APR/MAY/JUNE  | 1             | 0         | 0             | APR/MAY/JUNE          | 0                         | 0                       | 0                                                  |  |

## GOALS AND ACTUAL NEW CLUBS CUMULATIVE